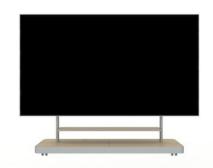

## AS-CLED138

Adjustable Stand is an electronic device designated for presentation, information, transmission, computer software start up, educational and entertaining broadcasts, dedicated to applications in public utilities and the like.

## Specifications

| Specifications |                                 |
|----------------|---------------------------------|
| Diagonal       | 138''                           |
| Compatibility  | ZRD-<br>CH12D/BH12D/CH15D/BH15D |
| Bezel side     | 12 mm                           |
| Bezel top      | 12 mm                           |
|                |                                 |

| Dimensions          |                      |
|---------------------|----------------------|
| Alone (W x H x D)   | 3074 x 2471 x 760 mm |
| Package (W x H x D) | 3100 x 2200 x 800 mm |

### Approx. Weight

## SONY

| Alone [kg]    | 290kg |
|---------------|-------|
| Packaged [kg] | 390kg |