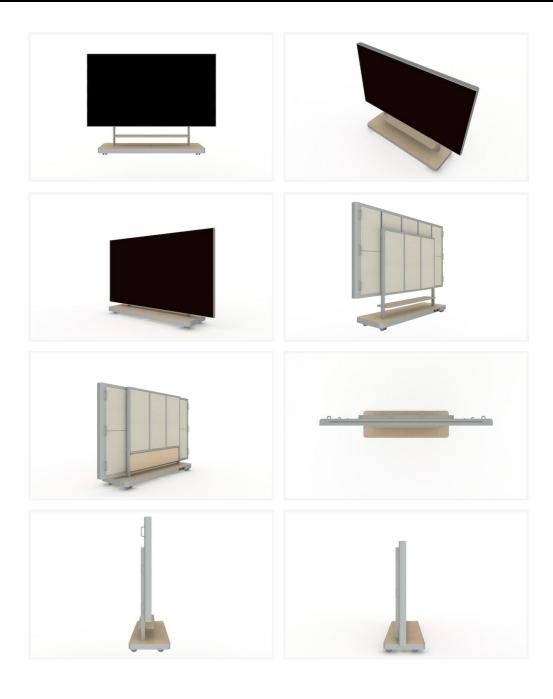

## AS-CLED138

Adjustable Stand is an electronic device designated for presentation, information, transmission, computer software start up, educational and entertaining broadcasts, dedicated to applications in public utilities and the like.

## Specifications

| Specifications |                                 |
|----------------|---------------------------------|
| Diagonal       | 138''                           |
| Compatibility  | ZRD-<br>CH12D/BH12D/CH15D/BH15D |
| Bezel side     | 12 mm                           |
| Bezel top      | 12 mm                           |
|                |                                 |

| Dimensions          |                      |
|---------------------|----------------------|
| Alone (W x H x D)   | 3074 x 2471 x 760 mm |
| Package (W x H x D) | 3100 x 2200 x 800 mm |